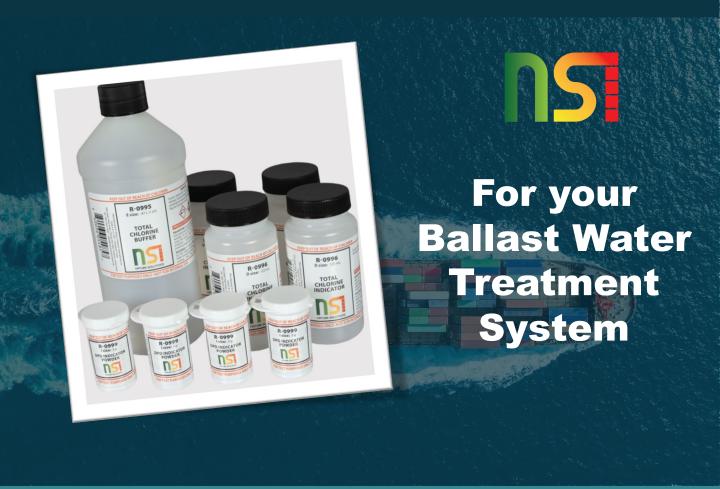

## **Total Chlorine Analyzer Kit**

### Total Chlorine Analyzer Kit includes:

- 1 × Total Chlorine Buffer Solution, 470ml
- 4 × Total Chlorine Indicator, 125ml each
- 4 × DPD Powder, 3g each

Paper Transfer Funnel

Total Chlorine Analyzer Kit is an essential tool for ensuring the accuracy and reliability of your Total Residual Oxidant (TRO) sensor measurements, specifically tailored for chlorine analysis. By utilizing this kit, users can achieve accurate calibration of their sensors, ensuring consistent and reliable readings of total chlorine levels.